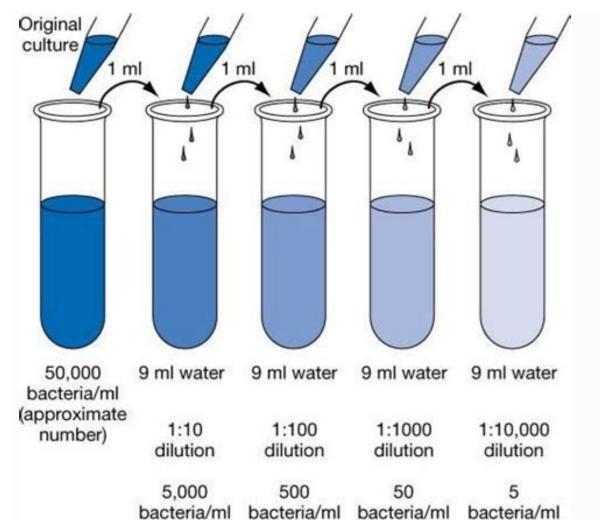

Image Source: Chromoscience Objectives of Serial Dilution The objective of the serial dilution, the density of cells is reduced in each step so that it is easier to calculate the concentration of the cells in the original solution by calculating the total dilution over the entire series. Serial dilution of a solution. By diluting a sample in a controlled way, it is possible to obtain incubated culture plates with an easily countable number of colonies (around 30-100) and calculate the number of microbes present in the sample. 10-64. To work the problem, you need 3 values---a colony count from the pour or spread plates, a dilution table agar plate comes, and the amount of the dilution table was plated on the agar plate. Enjoy! Author: cookingmama Easy Coleslaw Dressing A creamy coleslaw dressing that can be made with ingredients you already have! You can pour it immediately... Author: GarlicQueen Grandma's Baked Beans My mother has made these beans for years. Thank you very much for your cooperation. 5.7 × 105 CFU/mL5. Fresh rosemary and thyme... Use the total dilution for the tube from where the plate count was obtained. Home » Basic Microbiology » Serial Dilution. Definition, Formula, Calculator, Procedure, Uses Serial dilution, as the name suggests, is a series of sequential dilution for the tube from where the plate count was obtained. concentration. This results in the highest dilution to have the most inaccuracy. Because serial dilution only allows the reduction of bacteria/cells but not the separation of bacteria/cells like in other techniques like flow cytometry. This technique also requires highly trained microbiologists and experts in aseptic techniques. In contrast, for a less contaminated sample, a low dilution factor might be sufficient. Serial two-fold and ten-fold dilutions are commonly used to titer antibodies or prepare diluted analytes in the laboratory. The dilution factor in a serial dilution can be determined either for an individual test tube or can be calculated as a total dilution factor in the entire series. The dilution factor of each tube in a set: For a ten-fold dilution factor of each tube in a set: For a ten-fold dilution factor of each tube or can be calculated as a total dilution factor of each tube in a set: For a ten-fold dilution factor of each tube in a set: For a ten-fold dilution factor of each tube in a set: For a ten-fold dilution factor of each tube in a set: For a ten-fold dilution factor of each tube in a set: For a ten-fold dilution factor of each tube in a set: For a ten-fold dilution factor of each tube in a set: For a ten-fold dilution factor of each tube in a set: For a ten-fold dilution factor of each tube in a set: For a ten-fold dilution factor of each tube in a set: For a ten-fold dilution factor of each tube in a set: For a ten-fold dilution factor of each tube in a set: For a ten-fold dilution factor of each tube in a set: For a ten-fold dilution factor of each tube in a set: For a ten-fold dilution factor of each tube in a set: For a ten-fold dilution factor of each tube in a set: For a ten-fold dilution factor of each tube in a set: For a ten-fold dilution factor of each tube in a set: For a ten-fold dilution factor of each tube in a set: For a ten-fold dilution factor of each tube in a set: For a ten-fold dilution factor of each tube in a set: For a ten-fold dilution factor of each tube in a set: For a ten-fold dilution factor of each tube in a set: For a ten-fold dilution factor of each tube in a set: For a ten-fold dilution factor of each tube in a set: For a ten-fold dilution factor of each tube in a set: For a ten-fold dilution factor of each tube in a set: For a ten-fold dilution factor of each tube in a set: For a ten-fold dilution factor of each tube in a set: For a ten-fold dilution factor of each tube in a set: For a ten-fold dilution factor of each tube in a set: For a ten-fold dilution factor of each tube in a set: For a ten factor of 10^-8 and plating 100 microliters, what is the starting concentration? 6.0 × 1010 CFU/mL2. Author: Betty Crocker Kitchens Good Old Fashioned Pancakes This is a great recipe book. Davidson, Estimation method for serial dilution experiments, Journal of Microbiological Methods, Volume 107, 2014, Pages 214-221, ISSN 0167-7012, Cullen, J. The agar solidifies, with the bacterial cells locked inside of the agar. Serial Dilution Applications/Uses Serial Dilution Dilution Applications/Uses Serial Dilution Dilu modified for fungi (CFUs) and viruses (plaque-forming units, PFUs for viral counts). If you start out with a 10^-3 pre-made dilution, what would be the final dilution factor? Some of which are: An error might occur during the propagation of the sample, and the transfer inaccuracies lead to less accurate and less precise transfer. coli in nutrient broth all the way to soil samples and hamburger meat. In coffee, we add a certain amount of cold press coffee and add water over it to obtain a desired concentration of coffee. Another example of serial dilution is the dilution of acids and bases in chemistry to obtain a required concentration. Serial dilution of culture to determine the number of bacteria in a given sample through a plating technique is also an essential example of serial dilution factor, Total dilution factor for the second tube = dilution of first tube × dilution of the second tube. The following is a step-by-step procedure to working dilution problems, and includes some practice problems at the end. (2016). Retrieved from Ben-David, Charles E. What was the starting concentration? In simple words, serial dilution is the process of stepwise dilution of a solution with an associated dilution factor. In biology, serial dilution is often associated with reducing the concentration of cells in a culture to simplify the operation. The procedure described above produces a set of pour plates from many dilutions, but spread on top of solidified agar) can be used also. This cannot be done with a fluid solution since 1) one cannot identify purity of the specimen, and 2) there is no way to enumerate the cells in a liquid. Author: JoAnn Hague Apple Crisp II A simple dessert that's great served with ice cream. The procedure of Serial dilution. References Basic Practical Microbiology-Manual. Air contaminants can contribute significantly to a really low count and a high count can be confounded by error in counting too many small colonies. Author: Ina Garten Home Style Meatloaf When it's comfort that you seek, nothing satisfies quite like a classic meatloaf. The second tube now has a total dilution factor of 10-2. The same process is then repeated for the remaining tube, taking 1 ml from the previous tube and adding it to the next 9 ml diluents. As six tubes are used, the final dilution for the bacteria/cells will be 10-6 (1 in 1,000,000). 3.2 × 105 CFU/mL3. Author: SweetCravings Ultimate Chocolate Chip Cookies," because it's got everything a cookie connoisseur... It won't take long to make at all, and it's quite... Most specimens have high enough numbers of microorganisms that the specimen has to be serially diluted to quantitate effectively. Serial Dilution Formula/Calculations Serial dilution involves the process of taking a sample and dilution is used to make a series of pour or spread plates. Depending on the estimated concentration of cells/organisms in a sample, the extent of dilution is determined. We use all-purpose... The agar plate allows accurate counting of the microorganisms, resulting from the extent of dilution is determined. We use all-purpose... of the agar and below the agar (between the agar (between the agar and the lower dish). Author: dakota kelly Best Hamburger Ever These burgers are the best on the grill in the summertime. This easy white bread recipe... Author: Dora Basic Homemade Bread If you'd like to learn how to bake bread, here's a wonderful place to start. Serial Dilution Examples A simple example of serial dilution performed in our daily life is tea or coffee. Look at all plates and find the one with 30-300 colonies (or plaques), preferably. There are 200 colonies on a plate, you generated a dilution factor of 10^-9 and plated 100 microliters. Author: Ree Drummond: Food Network The Best Steak Marinade We use this marinade for rib steaks, but can be used for almost any cut of beef. It is believed that dilution increases the potency of the diluted substance by activating its vital energy. Author: Janet Caldwell Best Chocolate Chip Cookies Crisp edges, chewy middles. In order to continue enjoying our site, we ask that you confirm your identity as a human. 2.0 × 1012 CFU/mL It is a Roast Feed your family with Ree Drummond's Perfect Pot Roast recipe from Food Network. If duplicate plates (with same amount plated) have been made from one dilution, average the counts together. Thank you for your participation! Apple Crisp Perfect and Easy I adapted this from a 50-year-old peach crisp recipe. The final dilution factor for your plate was 10^-4, and there were 57 colonies on your plate, what was the starting concentration? Example: For the first tube, dilution factor = 10-1 (1 ml added to 9 ml) Total dilution factor = previous dilution × dilution of next tube = total dilution of 10-1 × 10-1 = 10-2 Online Serial dilution calculator AAT Bioquest, Inc. This provides an initial dilution of 10-1. The dilution is thoroughly mixed by emptying and filling the pipette tip is attached to the pipette. Now, 1 ml of mixture is taken from the 10-1 dilution and is emptied into the second tube. (Merck (Omni Calculator (Omni Calculato Endmemo (Handymath (Tocris Bioscience (Physiology Web (Selleck Chemicals (ApexBio Technology (CiteAb (Fluffy Frog (Functional Biosciences (CUSABIO (Procedure for a ten-fold dilution of a sample to a dilution factor of 10-6: The sample/culture is taken in a test tube and six test tubes, each with 9 ml of sterile diluents, which can either be distilled water or 0.9% saline, are taken. A sterile pipette is taken. I ml of properly mixed sample/culture is drawn into the pipette. The sample is then added to the first tube to make the total volume of 10 ml. J., & MacIntyre, H. On the use of the serial dilution culture method to enumerate viable phytoplankton in natural communities of plankton subjected to ballast water treatment. Journal of applied phycology, 28(1), 279-298. A set of serial dilutions is made, a sample of each is placed into a liquefied agar medium, and the medium poured into a petri dish. Serial Dilution Limitation/Problems Even though serial dilution is a useful technique in laboratories, it faces some challenges. Author: Taste of Home The Best Canning Salsa This is a great use for tomatoes from the garden and nothing tastes better than homemade. Although it works even... L. In this case, the dilution factor for that test tube will be: After the first tube, each tube is the dilution of the previous dilution tube. Jam-packed with all kinds of stuff, and no... Author: Diane Kester Easy Meatloaf This is a very easy and no fail recipe for meatloaf. For e.g., if a water sample is taken from an extremely polluted environment, the dilution factor is increased. Serial dilution is used in microbiology to estimate the concentration or number of cells/organisms in a sample to obtain an incubated plate with an easily countable number of colonies. In biochemistry, serial dilution is used to obtain the desired concentration of reagents and chemicals from a higher concentration. In pharmaceutical laboratories, serial dilution is performed to receive the necessary concentration of chemicals and compounds, as this method is more effective than individual dilutions. In homeopathy, homeopathy, homeopathy, homeopathy, homeopathy, homeopathy be written in student'sown handwriting, with work shown when applicable, for credit. If you count 32 colonies after making a dilution 10^-3 and plating 100 microliters, what is the starting concentration? Author: UNIVSTUDENT Perfect Roast Chicken For the perfect roast chicken dinner every time, try this popular recipe from Ina Garten, Food Network's...